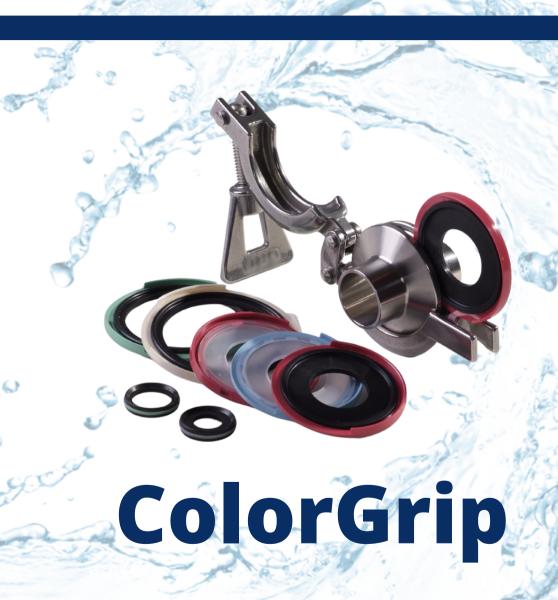

## Fluid Path's ColorGrip

Fluid Path Products has engineered the highest-performing sealing gaskets available. The ridged plastic outer ring prevents the elastomer seal from being over-compressed into the processing pipeline. The outer ring acts as a stop to ensuring a seamless transition in piping connection and creating a pipeline that is free of entrapment.

# Why Color?

The ColorGrip Gasket enables users to isolate process lines by color coding or designing SOP programs as an aid to control maintenance changes.

|             |                          | - 6         |              |
|-------------|--------------------------|-------------|--------------|
| Part Prefix | Material -               | Color       | Size         |
| GR          | E = EPDM                 | BE = Blue   | 1/2" = 050   |
|             | V = Viton A              | YW = Yellow | 3/4" = 075   |
|             | RXPX = Platinum Silicone | RD = Red    | 1" = 100     |
|             | VGF = Viton GF 600S      | GN = Green  | 1-1/2" = 150 |
|             | VEX = Viton Extreme      | WE = White  | 2" = 200     |
|             | AF = Aflas               | OE = Orange | 3" = 300     |
|             |                          | PE = Purple |              |