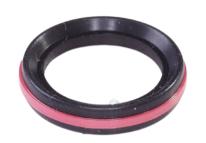

## Fluid Path's ColorGrip

Fluid Path Products has engineered the highest-performing sealing gaskets available. The ridged plastic outer ring prevents the elastomer seal from being over-compressed into the processing pipeline. The outer ring acts as a stop to ensuring a seamless transition in piping connection and creating a pipeline that is free of entrapment.

# Why Color?

The ColorGrip Gasket enables users to isolate process lines by color coding or designing SOP programs as an aid to control maintenance changes.

|             |                          | - 6         |              |
|-------------|--------------------------|-------------|--------------|
| Part Prefix | Material -               | Color       | Size         |
| GR          | E = EPDM                 | BE = Blue   | 1/2" = 050   |
|             | V = Viton A              | YW = Yellow | 3/4" = 075   |
|             | RXPX = Platinum Silicone | RD = Red    | 1" = 100     |
|             | VGF = Viton GF 600S      | GN = Green  | 1-1/2" = 150 |
|             | VEX = Viton Extreme      | WE = White  | 2" = 200     |
|             | AF = Aflas               | OE = Orange | 3" = 300     |
|             |                          | PE = Purple |              |