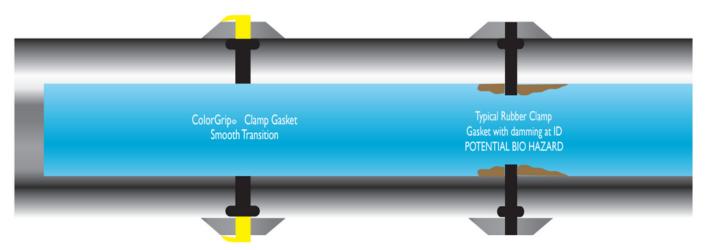

## Fluid Path's ColorGrip

Fluid Path Products has engineered the highest-performing sealing gaskets available. The ridged plastic outer ring prevents the elastomer seal from being over-compressed into the processing pipeline. The outer ring acts as a stop to ensuring a seamless transition in piping connection and creating a pipeline that is free of entrapment.