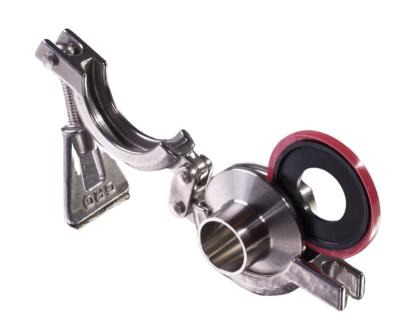

## Fluid Path's ColorGrip

Fluid Path Products has engineered the highest-performing sealing gaskets available. The ridged plastic outer ring prevents the elastomer seal from being over-compressed into the processing pipeline. The outer ring acts as a stop to ensuring a seamless transition in piping connection and creating a pipeline that is free of entrapment.

### Safety. Repeatability. American Made.

Fluid Path's innovative outer ring geometry provides the hands-free benefit that flanges generally offer, but the 180° of spacing allows the gasket to slide into place without requiring installers to spread the piping apart beyond what it was designed to be separated. System builders can assemble skids without special consideration for difficult flanges and other gripping gaskets.