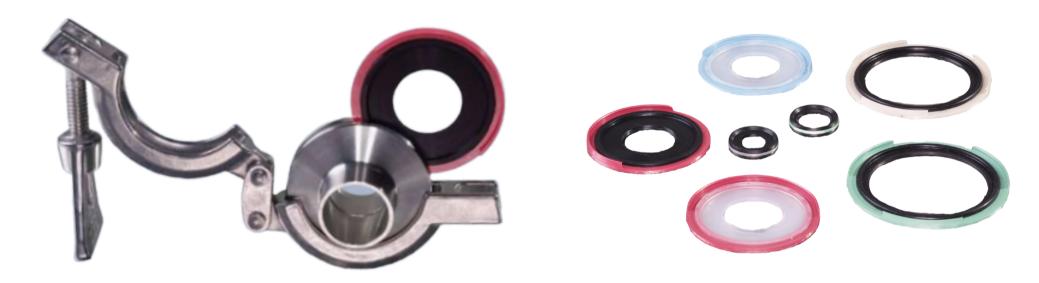

## Fluid Path's ColorGrip

Fluid Path Products has engineered the highest-performing sealing gaskets available. The ridged plastic outer ring prevents the elastomer seal from being over-compressed into the processing pipeline. The outer ring acts as a stop to ensuring a seamless transition in piping connection and creating a pipeline that is free of entrapment.

#### **Fluid Path's Difference:**

- In-house engineering, design, and manufacturing allow for total control Made in the USA
- Extends elastomer life by resisting over-stressing and less wear caused by turbulence
- Slide fit aligns and attaches with ease
- Color-coded
- Compression is limited by rigid stop
- FDA Approved Materials
- USP Class VI tested
- ISO 10993 Compliant