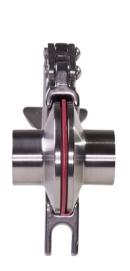

### Safety. Repeatability. American Made.

Fluid Path's innovative outer ring geometry provides the hands-free benefit that flanges generally offer, but the 180° of spacing allows the gasket to slide into place without requiring installers to spread the piping apart beyond what it was designed to be separated. System builders can assemble skids without special consideration for difficult flanges and other gripping gaskets.